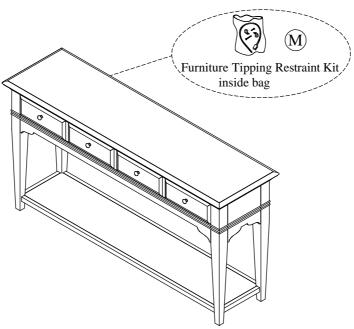

Step 4:

For product and personal safety, a Furniture Tipping Restraint kit has been included with this unit which can help to minimize the risk of the unit accidentally tipping forward, if used and properly installed per the kit manufacturer's instructions.