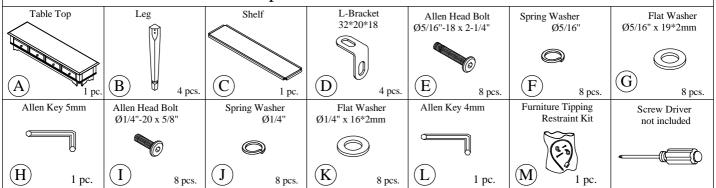

## Components and Hardware List

Riverside

Myra Occasional Tables Assembly Instructions

Made in Viet Nam

59514 - Sofa Table

Step 2: Do not fully tighten the bolts

info@riverside-furniture.com

Step 3: Using the Allen key to tighten all bolts