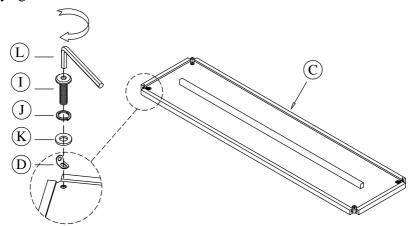

## Components and Hardware List

Riverside

Myra Occasional Tables Assembly Instructions

Made in Viet Nam

59514 - Sofa Table

Step 2: Do not fully tighten the bolts

info@riverside-furniture.com

Step 3: Using the Allen key to tighten all bolts